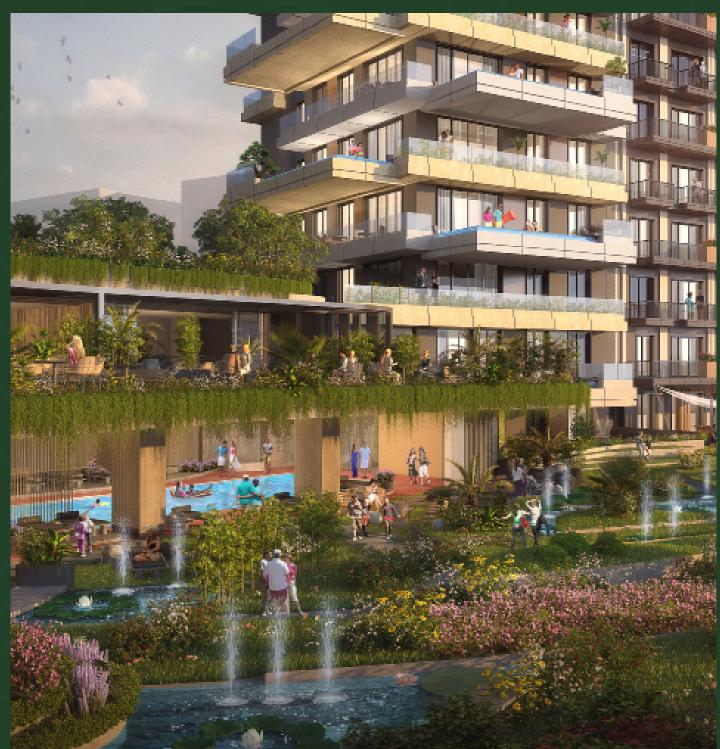

## GREEN LIVING IN THE HEART OF THE CITY

The Project spreads near a 60.000 m2 of green land, surrounded by endless nature scenery from all 4 sides of the project.

This project consists of 6 blocks and a total of 160 breath-taking apartments. It also aims to deliver the best in-house service at a high quality.

Everything for luxury and comfort is well-thought.

Stating from sanitary facilities, by introducing healthy-home concept.

### A HIGHER QUALITY OF LIVING

The growing demand for ultra-modern luxury apartment projects testament to the fact that buyers are looking for more than just four walls and a parking spot when it comes to buying a home. The facilities of high-end apartments play a major role; such as the project's Health Studio includes a Sauna, an Indoor pool, a Turkish bath and a Spa. In addition to a well-equipped Fitness and Pilates Center, Dap Yapi have exceeded your expectations by offering its residents a cinema hall and musical hall where you can karaoke the night away!